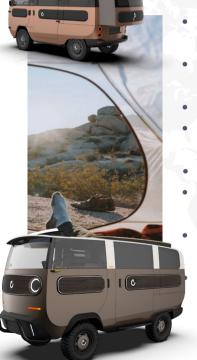

# VARIANT: CAMPING

- Battery capacity from 10 kWh to 30 kWh
- System power **15 kw/** peak power **56 kW**
- All wheel drive
- Solar roof with up to **260** W/ m<sup>2</sup>
- > 1.000 Nm torque
- Permissible total weight

#### 1.600kg

Battery system with up to **24** batteries á **1,25 kWh** Sleeping place for **2 persons** Kitchen with sink, refrigerator & hotplate Extendable roof