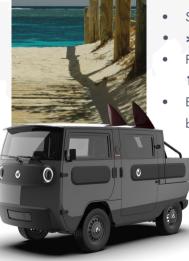

# VARIANT: OFFROAD / CONVERTABLE

- Battery capacity from 10
   kWh to 30 kWh
- System power 15 kW / peak power 56 kW
- All wheel drive
- Solar roof with up to **260 W**
- > 1.000 Nm torque
- Permissible total weight**1.600 kg**
- Battery system with up to 24 batteries á 1,25 kWh