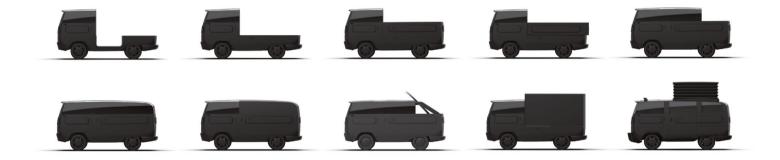

## X.3US FIRST EVER VEHICLE OFFERING UNLIMITED MODULARITY

ONE CORE PLATFORM WITH TWO CHASSIS VARIATIONS AND WIDE CATALOG OF PLUG & DRIVE MODULES

## PLUG AND DRIVE

OUR ULTRA MODULAR CONCEPT ALLOWS YOU TO CONVERT THE XBUS WITH NO HASSEL INTO YOUR DESIRED VEHICLE IN NO TIME AT ALL.

# VARIANT: BASE I+II

- Battery capacity from 10 kWh to 30 kWh
- System power **15 kW /** peak power **56 kW**
- All wheel drive
- Solar roof with up to
  260 W/ m<sup>2</sup>
- > 1.000 Nm torque
- Permissible total weight **1.600 kg**
- Battery system with up to
  24 batteries á 1,25 kWh

# VARIANT: PICKUP / TIPPER

- Battery capacity from 10 kWh
   to 30 kWh
- System power 15 kW / peak power 56 kW
- All wheel drive
- Solar roof with up to 260 W/ m<sup>2</sup>
- > 1.000 Nm torque
- Permissible total weight1.600kg
- Battery system with up to 24 batteries á 1,25 kWh
  - Approx. 1.140 I loading area

## VARIANT: COMBI+PICKUP+ TRANSPORTER

- Battery capacity from **10 kWh to 30 kWh**
- System power 15 kW/ peak power 56 kW
- All wheel drive
- Solar roof with up to 260 W
- > 1.000 Nm torque
- Permissible total weight
  1.600 kg
- Battery system with up to 24 batteries á 1,25 kwh
- Approx. **1.140 I** loading

# VARIANT: BOX +

- Battery capacity from 10
  - kWh to 30 kWh
  - System power 15 kW/ peak power 56 kW
  - All wheel drive
  - Solar roof with up to 260
     W/ m<sup>2</sup>
  - > 1.000 NM torque
  - Permissible total weight
    1.600 kg
  - Battery system with up to **24** batteries á **1,25 kWh**
  - Approx. 3.600 I loading area

# VARIANT: CAMPING

- Battery capacity from 10 kWh to 30 kWh
- System power **15 kw/** peak power **56 kW**
- All wheel drive
- Solar roof with up to **260** W/ m<sup>2</sup>
- > 1.000 Nm torque
- Permissible total weight

#### 1.600kg

Battery system with up to **24** batteries á **1,25 kWh** Sleeping place for **2 persons** Kitchen with sink, refrigerator & hotplate Extendable roof

# VARIANT: OFFROAD / CONVERTABLE

- Battery capacity from 10
   kWh to 30 kWh
- System power 15 kW / peak power 56 kW
- All wheel drive
- Solar roof with up to **260 W**
- > 1.000 Nm torque
- Permissible total weight**1.600 kg**
- Battery system with up to 24 batteries á 1,25 kWh