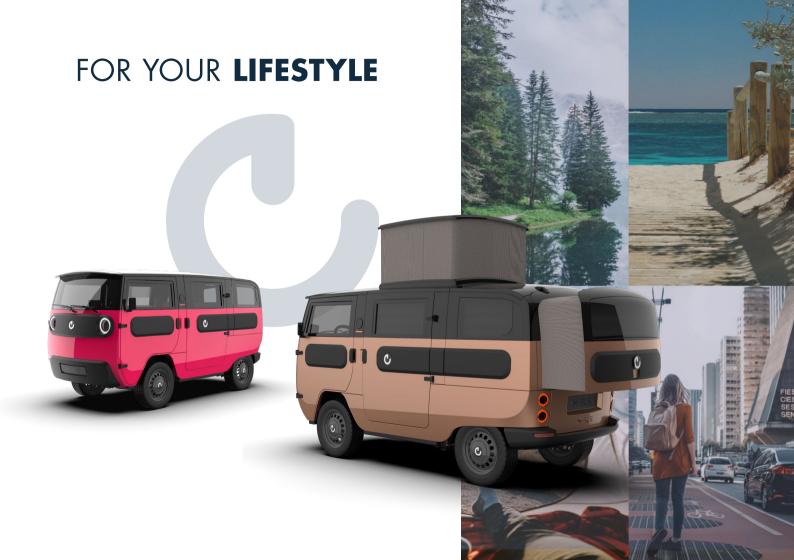

# VARIANT: CAMPING

- Battery capacity from 10 kWh to 30 kWh
- System power **15 kw/** peak power **56 kW**
- All wheel drive
- Solar roof with up to **260** W/ m<sup>2</sup>
- > 1.000 Nm torque
- Permissible total weight

#### 1.600kg

Battery system with up to **24** batteries á **1,25 kWh** Sleeping place for **2 persons** Kitchen with sink, refrigerator & hotplate Extendable roof

# ECOLOGICAL

WE DEVELOPED THE XBUS WITH THE VISION OF CREATING ONE OF THE MOST ENVIRONMEN-TALLY FRIENDLY VEHICLES ON THE MARKET. THE XBUS IS CO2 NEUTRAL AFTER 10,000 km AND OVER 95% OF THE VEHICLE IS RECYCLABLE.