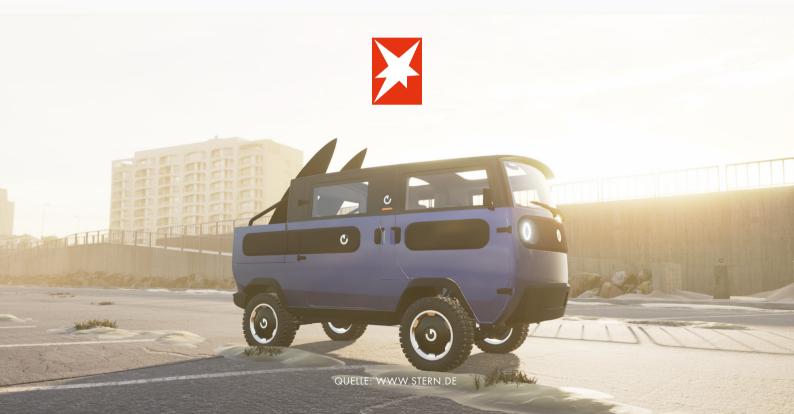

# VARIANT: OFFROAD / CONVERTABLE

- Battery capacity from 10
   kWh to 30 kWh
- System power 15 kW / peak power 56 kW
- All wheel drive
- Solar roof with up to **260 W**
- > 1.000 Nm torque
- Permissible total weight**1.600 kg**
- Battery system with up to 24 batteries á 1,25 kWh