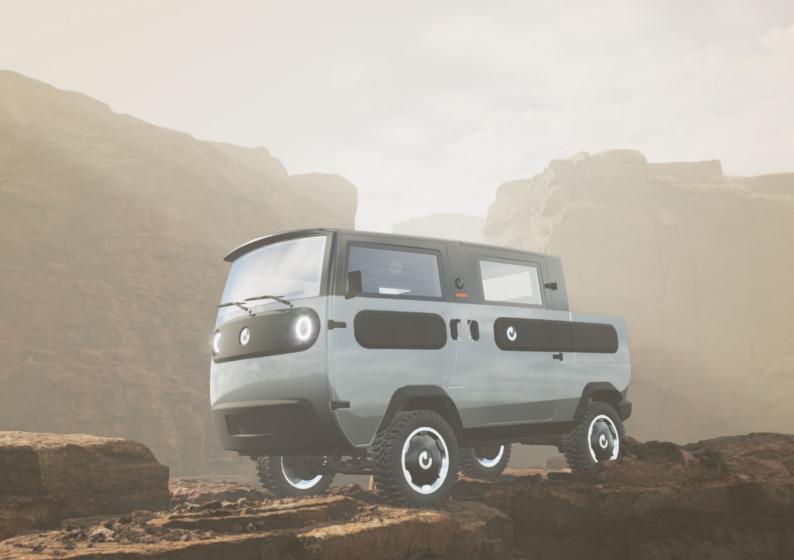

# VARIANT: OFFROAD / CONVERTABLE

- Battery capacity from 10
   kWh to 30 kWh
- System power 15 kW / peak power 56 kW
- All wheel drive
- Solar roof with up to **260 W**
- > 1.000 Nm torque
- Permissible total weight**1.600 kg**
- Battery system with up to 24 batteries á 1,25 kWh

#### **DRIVE:**

Electronically controlled all-wheel drive with four wheelintegrated, recuperative electric motors and an output of over **1,000 Nm** of torque.