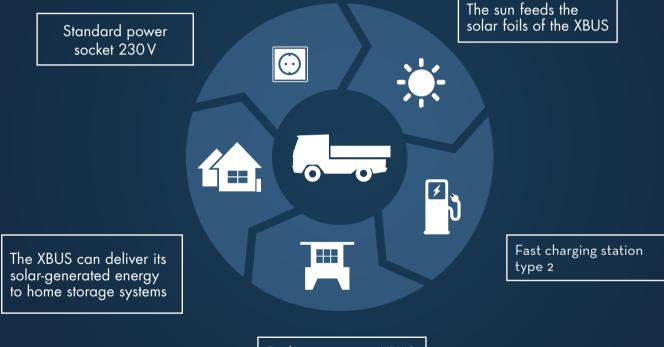

# MULTIPLE CHARGING SOLUTIONS

Exchange station XBUS

# SOLAR **POWERED**

UP TO **5 m<sup>2</sup>. SOLAR FOILS** MOUNTED ON THE ROOF OF THE XBUS GENERATE UP TO **10 kWh** OF ADDITIONAL ELECTRI-CITY PER DAY.

SELF-CHARGING (**UP TO 200 km PER DAY**) ELIMINATES THE NEED FOR EXTER-NAL CHARGING FOR MOST APPLICA-TIONS.

DEPENDING ON THE BODY SELECTED, OUR REMOVABLE BATTERY PACKS ARE INTEGRATED EITHER AT THE REAR OR IN THE CENTER OF THE VEHICLE. THE REPLACEABLE BATTERY MODULES MAKE IT POSSIBLE **TO SUPPLY THE XBUS WITH RANGE AGAIN IN NO TIME AT ALL.** 

INITIALLY, THIS WILL BE POSSIBLE AT ANY XBUS DEALER THROUGHOUT EUROPE. IN THE MEDIUM TERM, WE WILL SET UP AUTONOMOUS BATTERY EXCHANGE STATIONS WHEREVER IT MAKES SENSE.