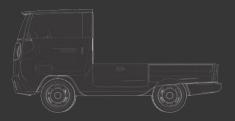

# VARIANT: PICKUP / TIPPER

- Battery capacity from 10 kWh
   to 30 kWh
- System power 15 kW / peak power 56 kW
- All wheel drive
- Solar roof with up to 260 W/ m<sup>2</sup>
- > 1.000 Nm torque
- Permissible total weight1.600kg
- Battery system with up to 24 batteries á 1,25 kWh
  - Approx. 1.140 I loading area