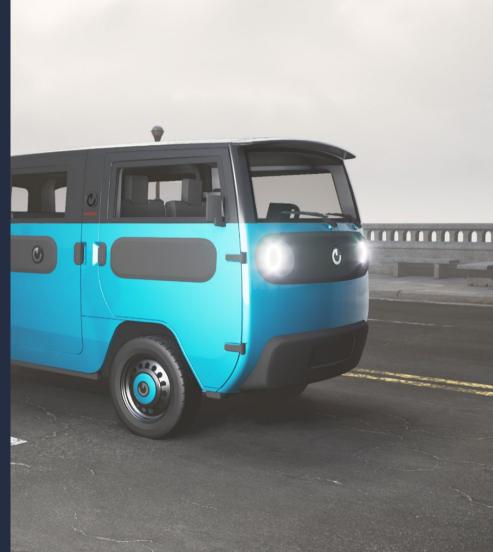

# AN INNOVATIVE **MASTERPIECE**

# VARIANT: BASE I+II

- Battery capacity from 10 kWh to 30 kWh
- System power **15 kW /** peak power **56 kW**
- All wheel drive
- Solar roof with up to
  260 W/ m<sup>2</sup>
- > 1.000 Nm torque
- Permissible total weight **1.600 kg**
- Battery system with up to
  24 batteries á 1,25 kWh