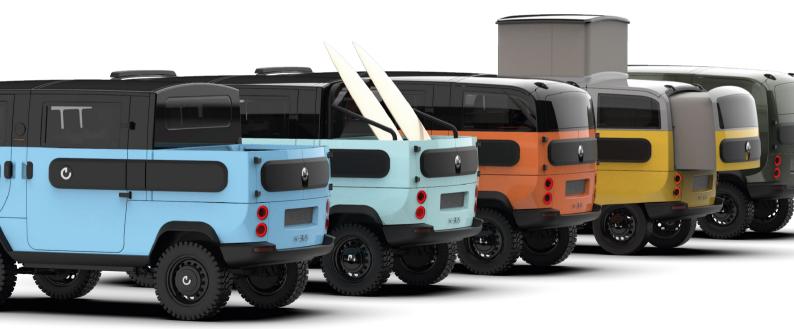

## X.3US FIRST EVER VEHICLE OFFERING UNLIMITED MODULARITY

ONE CORE PLATFORM WITH TWO CHASSIS VARIATIONS AND WIDE CATALOG OF PLUG & DRIVE MODULES

## PLUG AND DRIVE

OUR ULTRA MODULAR CONCEPT ALLOWS YOU TO CONVERT THE XBUS WITH NO HASSEL INTO YOUR DESIRED VEHICLE IN NO TIME AT ALL.

# AN INNOVATIVE **MASTERPIECE**